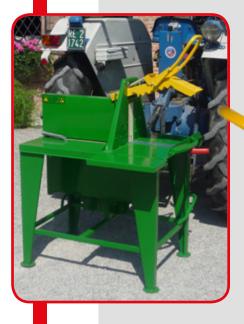

## S-R160

The machine S-R100 is part of the family of Rosselli sliding protective device saw benches. The machine S-R100 is designed for all who demands solidity, longevity and safety at a quite cheap price. This machine is formed by a working bed having the following dimensions 860 × 360 mm (it is called "semi-retractable table" by the company Rosselli) assembled on bearings resistant to high pressures and to the continuous movements which, in turn, rest on a further working bed. The steel disk in use has a Ø 550 mm and, respecting the EEC regulations currently in force, is protected by a cover plate. Even all the moving parts are provided with the same protection. The saw bench S-R100 is powered by a drive shaft and is characterized

by a side three-points connection (the tractor will be at the right of the operator), which ensures the maximal stability of the machine during the cutting operations. Use this saw bench is extremely easy: it will be sufficient to place the trunk on the working bed, lock it by the jaw, i.e. the lock system, push the carriage and you're done. In this way the Rosselli company wants to show its customers how easy is chopping wood with his machines.