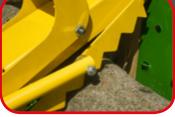

emergency lever that the operator can use in dangerous situations: the blade will come to rest within 10 seconds although the driveshaft will continue to turn.