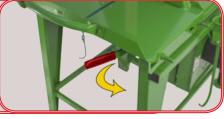

emergency lever that the operator can use in dangerous situations: the blade will come to rest within 10 seconds although the driveshaft will continue to turn.