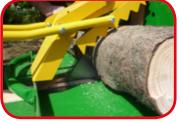

## S-R160

The machine S-R100 is part of the family of Rosselli sliding protective device saw benches. The machine S-R100 is designed for all who demands solidity, longevity and safety at a quite cheap price. This machine is formed by a working bed having the following dimensions 860 × 360 mm (it is called "semi-retractable table" by the company Rosselli) assembled on bearings resistant to high pressures and to the continuous movements which, in turn, rest on a further working bed. The steel disk in use has a Ø 550 mm and, respecting the EEC regulations currently in force, is protected by a cover plate. Even all the moving parts are provided with the same protection. The saw bench S-R100 is powered by a drive shaft and is characterized

by a side three-points connection (the tractor will be at the right of the operator), which ensures the maximal stability of the machine during the cutting operations. Use this saw bench is extremely easy: it will be sufficient to place the trunk on the working bed, lock it by the jaw, i.e. the lock system, push the carriage and you're done. In this way the Rosselli company wants to show its customers how easy is chopping wood with his machines.