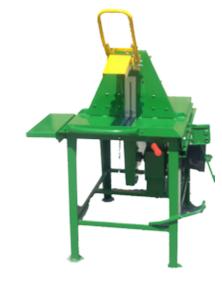

## S-R160

The machine S-R100 is part of the family of Rosselli sliding protective device saw benches. The machine S-R100 is designed for all who demands solidity, longevity and safety at a quite cheap price. This machine is formed by a working bed having the following dimensions 860 × 360 mm (it is called "semi-retractable table" by the company Rosselli) assembled on bearings resistant to high pressures and to the continuous movements which, in turn, rest on a further working bed. The steel disk in use has a Ø 550 mm and, respecting the EEC regulations currently in force, is protected by a cover plate. Even all the moving parts are provided with the same protection. The saw bench S-R100 is powered by a drive shaft and is characterized

by a side three-points connection (the tractor will be at the right of the operator), which ensures the maximal stability of the machine during the cutting operations. Use this saw bench is extremely easy: it will be sufficient to place the trunk on the working bed, lock it by the jaw, i.e. the lock system, push the carriage and you're done. In this way the Rosselli company wants to show its customers how easy is chopping wood with his machines.

## ! Directive Machines 2006/42/CE !

| 1 | Model  | Diameter   Max Dimensions   Cutting   Working Tabl |                | ble  | Supply                           | Weight  |                          |      |
|---|--------|----------------------------------------------------|----------------|------|----------------------------------|---------|--------------------------|------|
| 1 |        |                                                    |                |      |                                  |         | do                       |      |
|   |        | (mm)                                               | LxBxH - (mm)   | (mm) |                                  | (mm)    |                          | (Kg) |
| ſ | 0.0400 | αττο                                               | 4040 4000 4000 | 405  | Partly-Sliding                   | 000 000 | Cardan - PTO             | 94   |
| ( | S-R100 | Ø 550                                              | 1040x1000x1230 | 185  | Partly-Sliding Working Table 860 | 860x360 | Three-point Linkage-Side |      |