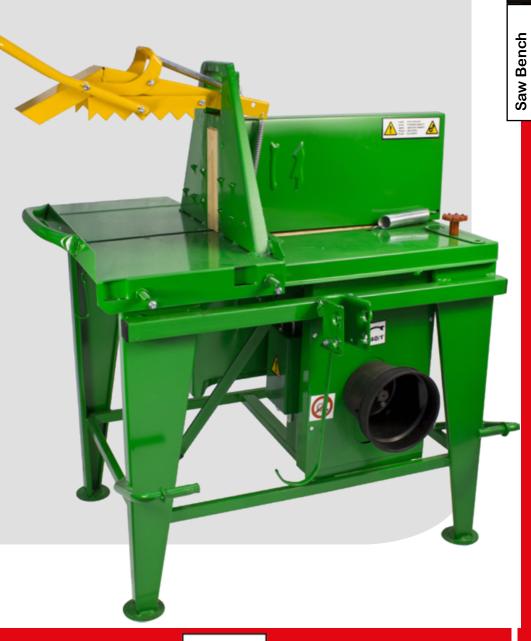

## S-R160

The machine S-R100 is part of the family of Rosselli sliding protective device saw benches. The machine S-R100 is designed for all who demands solidity, longevity and safety at a quite cheap price. This machine is formed by a working bed having the following dimensions 860 × 360 mm (it is called "semi-retractable table" by the company Rosselli) assembled on bearings resistant to high pressures and to the continuous movements which, in turn, rest on a further working bed. The steel disk in use has a Ø 550 mm and, respecting the EEC regulations currently in force, is protected by a cover plate. Even all the moving parts are provided with the same protection. The saw bench S-R100 is powered by a drive shaft and is characterized

by a side three-points connection (the tractor will be at the right of the operator), which ensures the maximal stability of the machine during the cutting operations. Use this saw bench is extremely easy: it will be sufficient to place the trunk on the working bed, lock it by the jaw, i.e. the lock system, push the carriage and you're done. In this way the Rosselli company wants to show its customers how easy is chopping wood with his machines.

emergency lever that the operator can use in dangerous situations: the blade will come to rest within 10 seconds although the driveshaft will continue to turn.