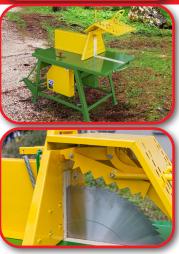

## 

 $\bigcirc$ 

6

Speedy, the Rosselli driveshaft circular saw bench, is the bigger machine proposed by our company: it is equipped with a spacious table (850x1350 mm) to place the wood and with a Ø 700 blade.

Speedy 700F

Saw Becnh

CE

Compared with traditional saw benches, Speedy allows cutting not only defined shape logs, but also irregular shape logs and bundles of branches.

This saw bench is completely built in Italy with very high quality materials in order to produce a long-lasting machine.