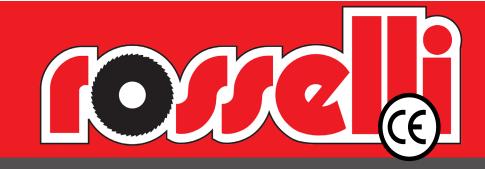

## 

 $\bigcirc$ 

6

Speedy, the Rosselli driveshaft circular saw bench, is the bigger machine proposed by our company: it is equipped with a spacious table (850x1350 mm) to place the wood and with a Ø 700 blade.

In order to guarantee a comfortable, fast and above all safe cut, the Rosselli firm has also studied a newly designed wood-block: an ergonomic and functional solution expressly developed to avoid both possible contacts with the disk and the dangerous rotations of the wood during the cutting phases.