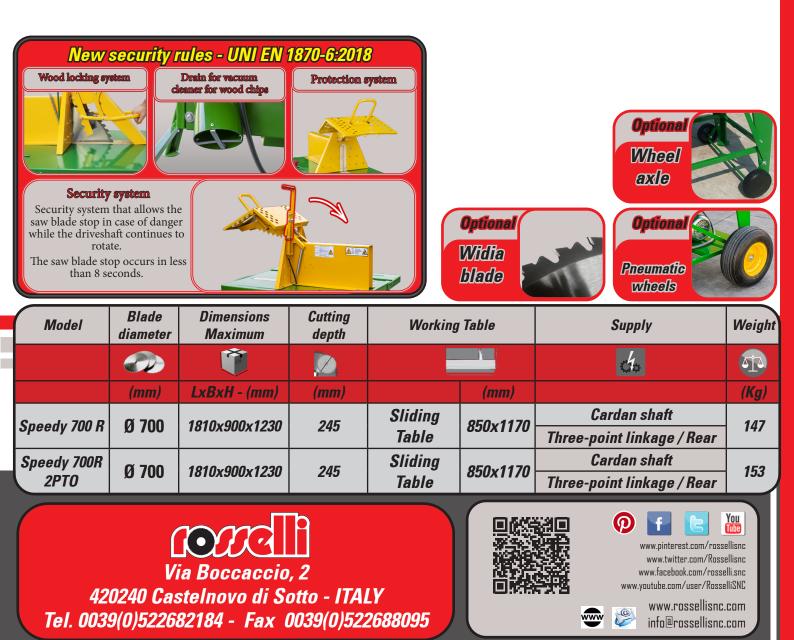

## 

 $\bigcirc$ 

6

Speedy, the Rosselli driveshaft circular saw bench, is the bigger machine proposed by our company: it is equipped with a spacious table (850x1350 mm) to place the wood and with a Ø 700 blade.

In order to guarantee a comfortable, fast and above all safe cut, the Rosselli firm has also studied a newly designed wood-block: an ergonomic and functional solution expressly developed to avoid both possible contacts with the disk and the dangerous rotations of the wood during the cutting phases.

Speedy 700F

Saw Becnh

CE

Compared with traditional saw benches, Speedy allows cutting not only defined shape logs, but also irregular shape logs and bundles of branches.

This saw bench is completely built in Italy with very high quality materials in order to produce a long-lasting machine.