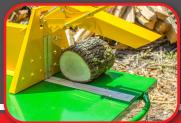

## 

 $\bigcirc$ 

6

Speedy, the Rosselli driveshaft circular saw bench, is the bigger machine proposed by our company: it is equipped with a spacious table (850x1350 mm) to place the wood and with a Ø 700 blade.

Speedy 700F

Saw Becnh

CE

Compared with traditional saw benches, Speedy allows cutting not only defined shape logs, but also irregular shape logs and bundles of branches.

This saw bench is completely built in Italy with very high quality materials in order to produce a long-lasting machine.