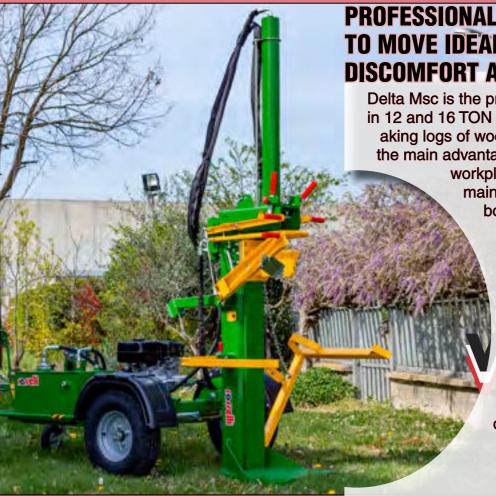

## PROFESSIONAL LOG SPLITTER EASY TO MOVE IDEAL FOR RENTALS AND DISCOMFORT AREAS

Delta Msc is the professional wood splitter available in 12 and 16 TON versions of power capable of breaking logs of wood up to 1 meter in length. One of the main advantages is that you can move it to the workplace or directly into the woods, re-

maining independent of electricity and boring cables thanks to the internal combustion engine.

Being designed for transport, the
Delta Msc can be placed in a
horizontal position with the piston retracted. This causes the
structure to have a more aerodynamic and less bulky shape
during the journey. In addition,
to prevent brushwood or sticks
that are along the road from
damaging the splitter, a protective
grille has been set up in the front.