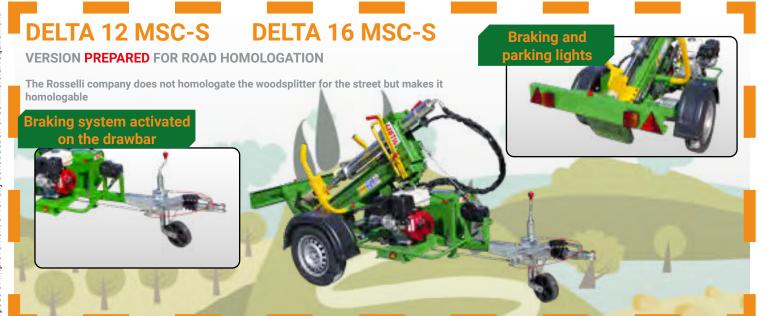

## PROFESSIONAL LOG SPLITTER EASY TO MOVE IDEAL FOR RENTALS AND DISCOMFORT AREAS

Delta Msc is the professional wood splitter available in 12 and 16 TON versions of power capable of breaking logs of wood up to 1 meter in length. One of the main advantages is that you can move it to the workplace or directly into the woods, re-

maining independent of electricity and boring cables thanks to the internal combustion engine.

Being designed for transport, the
Delta Msc can be placed in a
horizontal position with the piston retracted. This causes the
structure to have a more aerodynamic and less bulky shape
during the journey. In addition,
to prevent brushwood or sticks
that are along the road from
damaging the splitter, a protective
grille has been set up in the front.