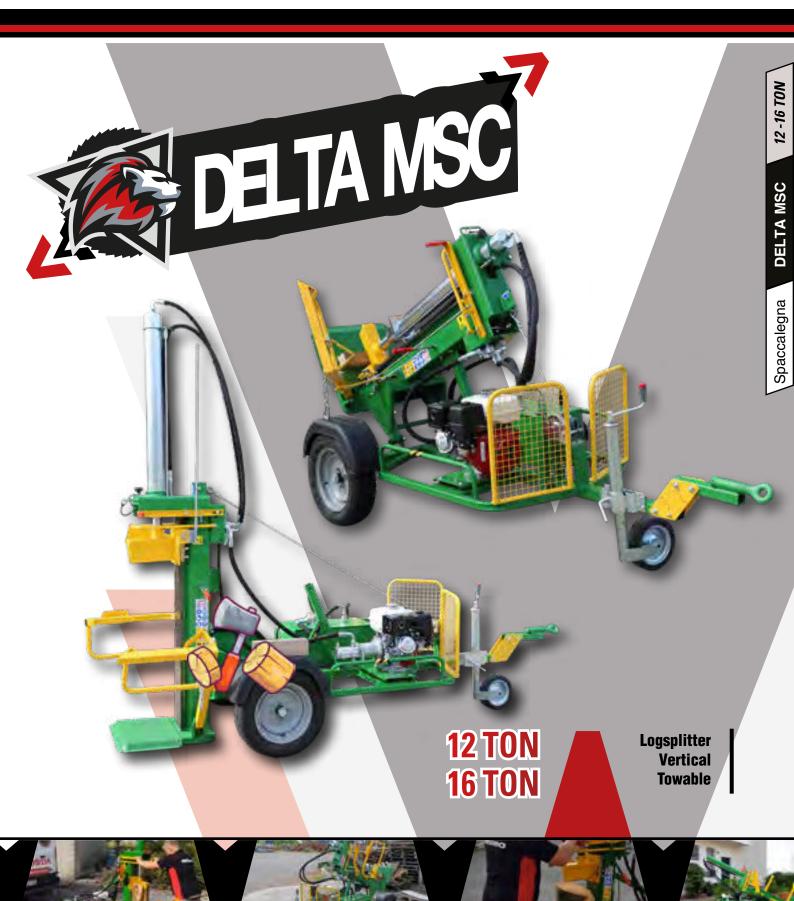

## PROFESSIONAL LOG SPLITTER EASY TO MOVE IDEAL FOR RENTALS AND DISCOMFORT AREAS

Delta Msc is the professional wood splitter available in 12 and 16 TON versions of power capable of breaking logs of wood up to 1 meter in length. One of the main advantages is that you can move it to the workplace or directly into the woods, re-

maining independent of electricity and boring cables thanks to the internal combustion engine.

Being designed for transport, the
Delta Msc can be placed in a
horizontal position with the piston retracted. This causes the
structure to have a more aerodynamic and less bulky shape
during the journey. In addition,
to prevent brushwood or sticks
that are along the road from
damaging the splitter, a protective
grille has been set up in the front.