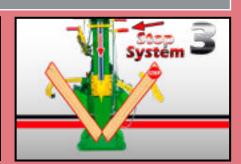

## New loader of wood logs with "Stop System"

| Model          | Power | Dimension      | Oil  | Wood length | Descent<br>speed | Complete cycle | Supply | Weight |
|----------------|-------|----------------|------|-------------|------------------|----------------|--------|--------|
|                |       |                |      |             | 1                |                | do     |        |
|                | (ton) | LxBxH - (mm)   | (It) | (mm)        | (sec)            | (sec)          |        | (Kg)   |
| Delta 12 MSC   | 12    | 1200x2600x1500 | 24   | 100         |                  |                | Engine | 350    |
| Delta 12 MSC-S | 12    | 1200x2800x1500 | 24   | 100         |                  |                | Engine | 365    |
| Delta 16 MSC   | 16    | 1200x2600x1500 | ?    | 100         |                  |                | Engine | 395    |
| Delta 16 MSC-S | 16    | 1200x2800x1500 | ?    | 100         |                  |                | Engine | 415    |