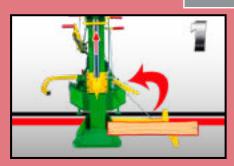

## New loader of wood logs with "Stop System"

| Model          | Power | Dimension      | Oil  | Wood length | Descent<br>speed | Complete cycle | Supply | Weight |
|----------------|-------|----------------|------|-------------|------------------|----------------|--------|--------|
|                |       |                |      |             | 1                |                | do     |        |
|                | (ton) | LxBxH - (mm)   | (It) | (mm)        | (sec)            | (sec)          |        | (Kg)   |
| Delta 12 MSC   | 12    | 1200x2600x1500 | 24   | 100         |                  |                | Engine | 350    |
| Delta 12 MSC-S | 12    | 1200x2800x1500 | 24   | 100         |                  |                | Engine | 365    |
| Delta 16 MSC   | 16    | 1200x2600x1500 | ?    | 100         |                  |                | Engine | 395    |
| Delta 16 MSC-S | 16    | 1200x2800x1500 | ?    | 100         |                  |                | Engine | 415    |