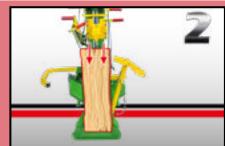

## New loader of wood logs with "Stop System"

| Model          | Power | Dimension      | Oil  | Wood length | Descent<br>speed | Complete cycle | Supply | Weight |
|----------------|-------|----------------|------|-------------|------------------|----------------|--------|--------|
|                |       |                |      |             | 1                |                | do     |        |
|                | (ton) | LxBxH - (mm)   | (It) | (mm)        | (sec)            | (sec)          |        | (Kg)   |
| Delta 12 MSC   | 12    | 1200x2600x1500 | 24   | 100         |                  |                | Engine | 350    |
| Delta 12 MSC-S | 12    | 1200x2800x1500 | 24   | 100         |                  |                | Engine | 365    |
| Delta 16 MSC   | 16    | 1200x2600x1500 | ?    | 100         |                  |                | Engine | 395    |
| Delta 16 MSC-S | 16    | 1200x2800x1500 | ?    | 100         |                  |                | Engine | 415    |