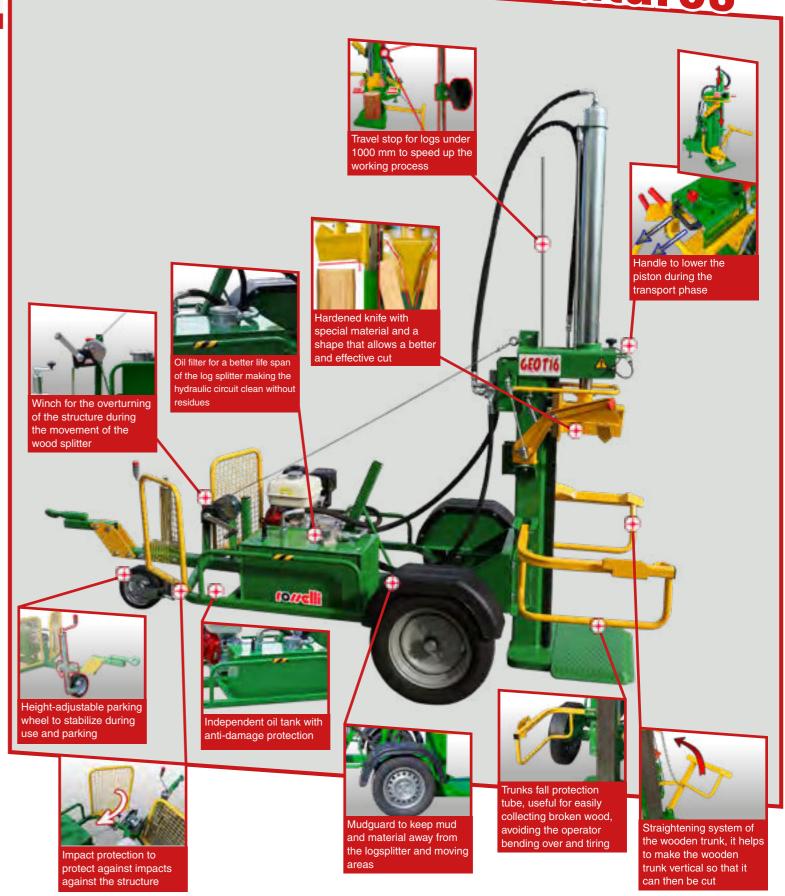

In the version

TON 12 16 Wood length

Double pump to speed up the working process for an improved power output

Height and length adjustment of the drawbar

Ball hook with release handle

Brass pads for more effective an long-lasting sliding

## STANDARD WITH THE LOGSPLITTER: