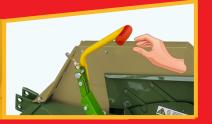

## SECURITY SYSTEM Security system that allows the saw blade stop in case of danger while

blade stop in case of danger while the driveshaft continues to rotate. The saw blade stop occurs in less than 8 seconds.