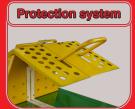

## SECURITY SYSTEM Security system that allows the saw blade stop in case of danger while

blade stop in case of danger while the driveshaft continues to rotate. The saw blade stop occurs in less than 8 seconds.

hands. The hard frame, built with a robust structure, allows to work in full safety, protecting the operator from the moving parts.

| Model         | Blade<br>diameter | Dimensions<br>Maximum | Cutting<br>depth | Working Table |                          | Supply | Weigl |
|---------------|-------------------|-----------------------|------------------|---------------|--------------------------|--------|-------|
|               |                   |                       |                  |               |                          | 4      |       |
|               | (mm)              | LxBxH - (mm)          | (mm)             |               | (mm)                     |        | (Kg)  |
| Grizzly 600 R | Ø 600             | 1450x850x1100         | 220              | Swinging      | 850x265                  | Cardan | 164   |
|               |                   |                       |                  | table 030x203 | Three-point Linkage-Rear | 104    |       |
| Grizzly 700 R | Ø 700             | 1450x850x1100         | 260              | Swinging      | 850x370                  | Cardan | 165   |
|               |                   |                       |                  | table         | Three-point Linkage-Rear | 103    |       |