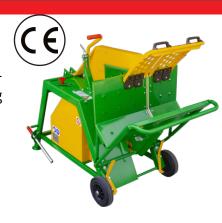

## GPIZZIY R

The swinging table circular saw bench Rosselli allows to cut big quantities of wood avoiding any physical efforts and in extreme safety, in full compliance with the current regulations. The swinging table model features a solid structure antitorsion and high cut depth. In addition to the normal safety equipment, the machine has been enhanced a particular device that allows the saw blade to stop within 10 seconds.

Each model of the Grizzly family has been designed for a continuous and safe use and the two wheels and the carrying handle

have made these machines exceptionally transportable. Every swinging table circular saw bench made by Rosselli has a cradle specifically designed to prevent

the rotation of the wood and the swinging table inclination can push the wood effortlessly. Trapezoidal belts characterized by high performance and durability allows the movement transmission from the driveshaft to the shaft. The activation device placed on the handle works as well as protection for the

hands. The hard frame, built with a robust structure, allows to work in full safety, protecting the operator from the moving parts.

| Model         | Blade<br>diameter | Dimensions<br>Maximum | Cutting<br>depth | Working Table |                          | Supply | Weigl |
|---------------|-------------------|-----------------------|------------------|---------------|--------------------------|--------|-------|
|               |                   |                       |                  |               |                          | 4      |       |
|               | (mm)              | LxBxH - (mm)          | (mm)             |               | (mm)                     |        | (Kg)  |
| Grizzly 600 R | Ø 600             | 1450x850x1100         | 220              | Swinging      | 850x265                  | Cardan | 164   |
|               |                   |                       |                  | table 030x203 | Three-point Linkage-Rear | 104    |       |
| Grizzly 700 R | Ø 700             | 1450x850x1100         | 260              | Swinging      | 850x370                  | Cardan | 165   |
|               |                   |                       |                  | table         | Three-point Linkage-Rear | 103    |       |