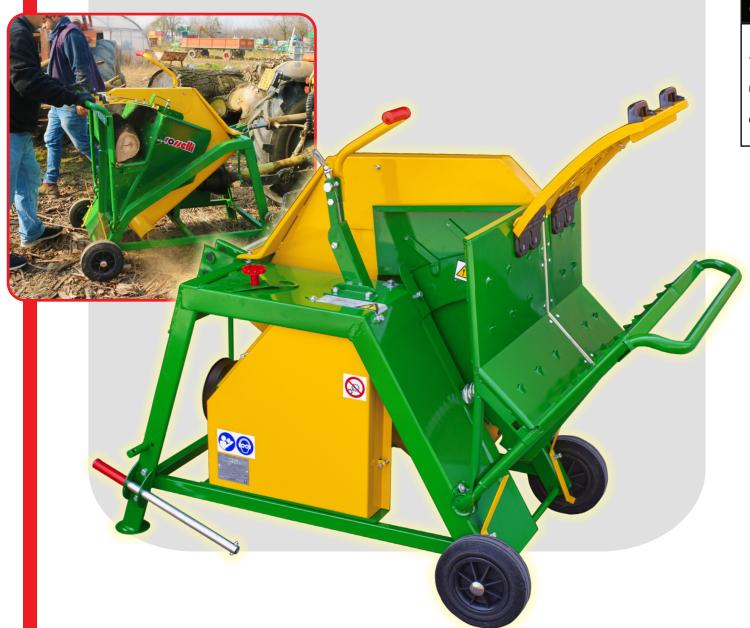

## GPIZZIY R

The swinging table circular saw bench Rosselli allows to cut big quantities of wood avoiding any physical efforts and in extreme safety, in full compliance with the current regulations. The swinging table model features a solid structure antitorsion and high cut depth. In addition to the normal safety equipment, the machine has been enhanced a particular device that allows the saw blade to stop within 10 seconds.

Each model of the Grizzly family has been designed for a continuous and safe use and the two wheels and the carrying handle

have made these machines exceptionally transportable. Every swinging table circular saw bench made by Rosselli has a cradle specifically designed to prevent

the rotation of the wood and the swinging table inclination can push the wood effortlessly. Trapezoidal belts characterized by high performance and durability allows the movement transmission from the driveshaft to the shaft. The activation device placed on the handle works as well as protection for the

hands. The hard frame, built with a robust structure, allows to work in full safety, protecting the operator from the moving parts.

| Model         | Blade<br>diameter | Dimensions<br>Maximum | Cutting<br>depth | Working Table |                          | Supply | Weigl |
|---------------|-------------------|-----------------------|------------------|---------------|--------------------------|--------|-------|
|               |                   |                       |                  |               |                          | 4      |       |
|               | (mm)              | LxBxH - (mm)          | (mm)             |               | (mm)                     |        | (Kg)  |
| Grizzly 600 R | Ø 600             | 1450x850x1100         | 220              | Swinging      | 850x265                  | Cardan | 164   |
|               |                   |                       |                  | table 030x203 | Three-point Linkage-Rear | 104    |       |
| Grizzly 700 R | Ø 700             | 1450x850x1100         | 260              | Swinging      | 850x370                  | Cardan | 165   |
|               |                   |                       |                  | table         | Three-point Linkage-Rear | 103    |       |